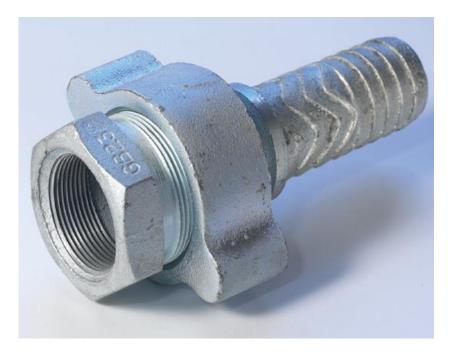

## Female Steam Coupling

| Material | Steel / Malleable Iron                                       |  |
|----------|--------------------------------------------------------------|--|
| Features | Ground Joint Coupling comprising of 3 parts                  |  |
|          | Female BSPP – Hose Tail                                      |  |
|          | To be used with Safety Claw Clamps only in steam application |  |

Also available NPT Threaded

| Hose ID<br>(inch) | BSPP<br>(inch) | Part No. |
|-------------------|----------------|----------|
|                   |                |          |
| 1/2               | 1/2            | 1802005  |
| 3/4               | 3/4            | 1802010  |
| 1                 | 1              | 1802015  |
| 1 1/4             | 11/4           | 1802020  |
| 1 1/2             | 11/2           | 1802025  |
| 2                 | 2              | 1802030  |